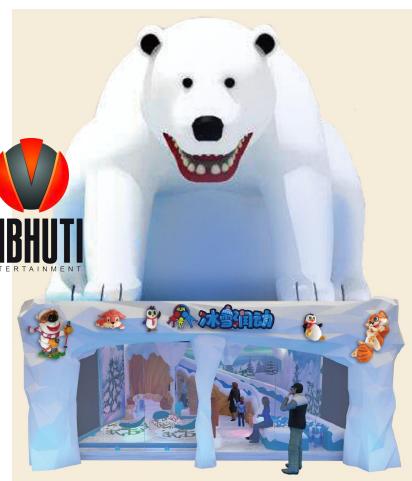

### 4. Diameter = 5 m **SnowHouse**, Plan Layout

### 4. Diameter = 5 m **SnowHouse**, Rendering

LOGO: fiberglass,

Snow: PU

Iceberg: Foamed PVC sheet, UV printing

Clerk PU

Glass: double layer of

Equipment room: pine maple leaf. Roof:Foamed PVC sheet, UV printing

#### 4. Diameter = 5 m **SnowHouse**, spec

- 1. Area: 13 sq.m;
- 2. Net Height require: 4m;
- 3. Capacity: 10 person;
- 4. Air cooling machine: 1 set;
- 5. Snow falling machine: 2 sets;
- 6. Insulating glass: 17 pcs;
- 7. Power: 16KW;
- 8. Daily Electric Consumption: 130 kW.h (maximum)
- 9. Snow jacket 65 sets, snow shoes 65 pairs;
- 10. Water consumption: 44kg/h (maximum);