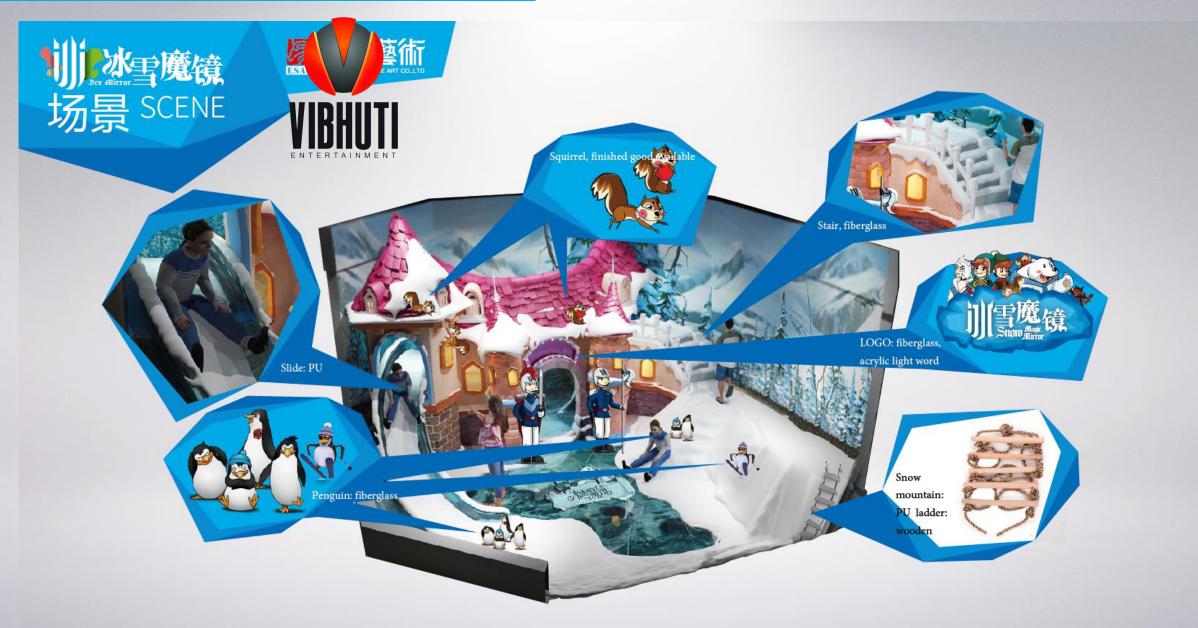

### 4. Diameter = 5 m **SnowHouse**, Plan Layout

### 4. Diameter = 5 m **SnowHouse**, Rendering

LOGO: fiberglass,

Snow: PU

Iceberg: Foamed PVC sheet, UV printing

Clerk PU

Glass: double layer of

Equipment room: pine maple leaf. Roof:Foamed PVC sheet, UV printing

Squirrel, finished good available

5-meter appearance

#### 4. Diameter = 5 m **SnowHouse**, spec

- 1. Area: 13 sq.m;
- 2. Net Height require: 4m;
- 3. Capacity: 10 person;
- 4. Air cooling machine: 1 set;
- 5. Snow falling machine: 2 sets;
- 6. Insulating glass: 17 pcs;
- 7. Power: 16KW;
- 8. Daily Electric Consumption: 130 kW.h (maximum)
- 9. Snow jacket 65 sets, snow shoes 65 pairs;
- 10. Water consumption: 44kg/h (maximum);