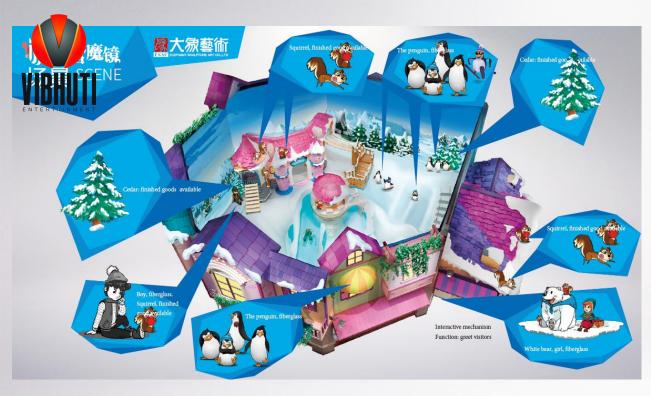

## 3. Diameter = 8 m **SnowHouse**, Plan Layout

## 3. Diameter = 8 m *SnowHouse*, Renering

#### 3. Diameter = 8 m **SnowHouse**, spec

- 1. Area: 51 sq.m;
- 2. Net Height require: 4m;
- 3. Capacity: 30 person;
- 4. Air cooling machine: 2 sets;
- 5. Snow falling machine: 3 sets;
- 6. Insulating glass: 12 pcs;
- 7. Power: 24KW;
- 8. Daily Electric Consumption: 192 kW.h (maximum)
- 9. Snow jacket 65 sets, snow shoes 65 pairs;
- 10. Water consumption: 66kg/h (maximum);