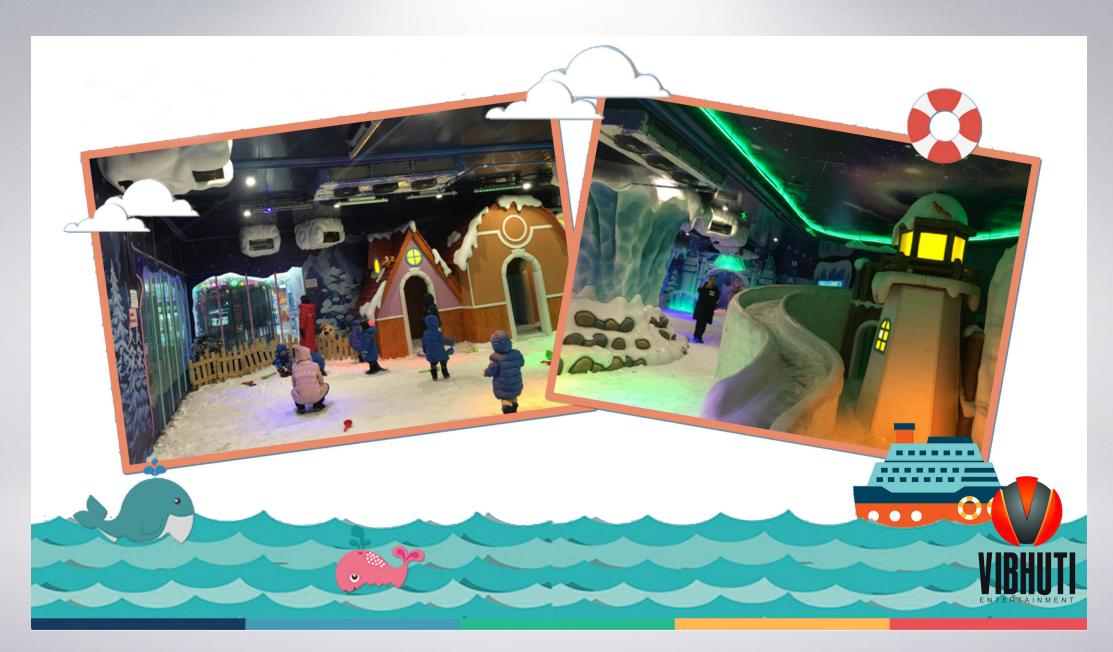

# 6. Project Sample: Malaysia, i-City, SNOWALK, ~400 sq.m

## 6. Project Sample: Malaysia, i-City, SNOWALK, ~500 sq.m