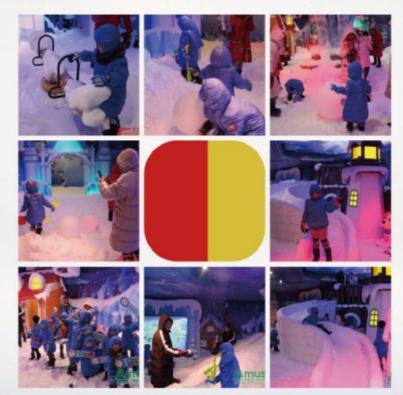

### 6. Project Sample: China, Zhongshan, G-Look Land, 300 sq.m

游客穿戴装备准备进入冰雪世界。

一进入冰雪世界,出现在眼前的就是白雪皑皑的场景,滑梯上、小屋上、树上、跷跷板上……都堆满了

厚厚的雪。小朋友的好奇心都被重重的勾起,像只脱缰的野马似得在冰雪世界里奔跑畅玩,这个未知新

奇的冰雪世界,完全激发了小朋友们喜好跑、爬、蹦等的特性。屋顶还有多台造雪设备在一直造雪,白

白的雪花缓缓飘落,或落到地上,或落到树上,或落到树上,或落到在游玩的小小身影上,或落到伸出的小手

上 ...... 这梦幻般的场景真切的出现在眼前,想必会给进来游玩的家长和小朋友留下一个奇妙美好的回忆。