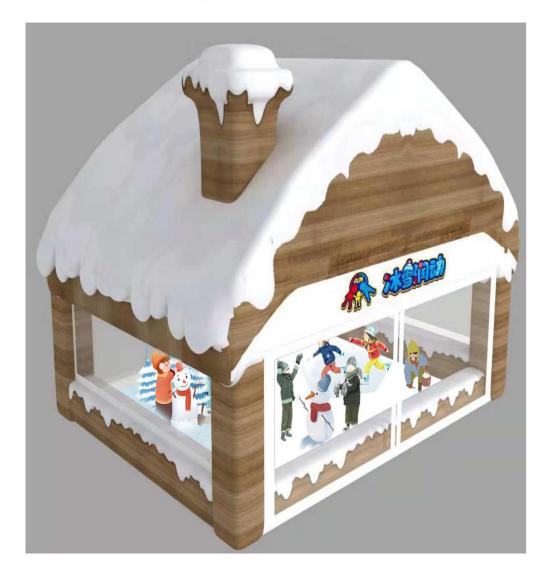

### 4. Diameter = 5 m **SnowHouse**, Plan Layout

### 4. Diameter = 5 m **SnowHouse**, Rendering

LOGO: fiberglass,

Snow: PU

Iceberg: Foamed PVC sheet, UV printing

Clerk PU

Glass: double layer of

Equipment room: pine maple leaf. Roof:Foamed PVC sheet, UV printing

#### 4. Diameter = 5 m **SnowHouse**, spec

- 1. Area: 13 sq.m;
- 2. Net Height require: 4m;
- 3. Capacity: 10 person;
- 4. Air cooling machine: 1 set;
- 5. Snow falling machine: 2 sets;
- 6. Insulating glass: 17 pcs;
- 7. Power: 16KW;
- 8. Daily Electric Consumption: 130 kW.h (maximum)
- 9. Snow jacket 65 sets, snow shoes 65 pairs;
- 10. Water consumption: 44kg/h (maximum);