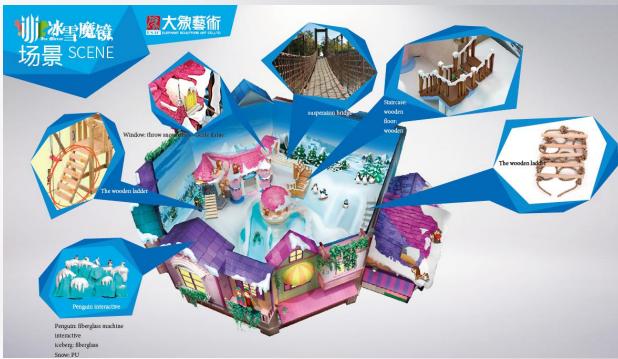

## 3. Diameter = 8 m **SnowHouse**, Plan Layout

## 3. Diameter = 8 m *SnowHouse*, Renering

#### 3. Diameter = 8 m **SnowHouse**, spec

- 1. Area: 51 sq.m;
- 2. Net Height require: 4m;
- 3. Capacity: 30 person;
- 4. Air cooling machine: 2 sets;
- 5. Snow falling machine: 3 sets;
- 6. Insulating glass: 12 pcs;
- 7. Power: 24KW;
- 8. Daily Electric Consumption: 192 kW.h (maximum)
- 9. Snow jacket 65 sets, snow shoes 65 pairs;
- 10. Water consumption: 66kg/h (maximum);