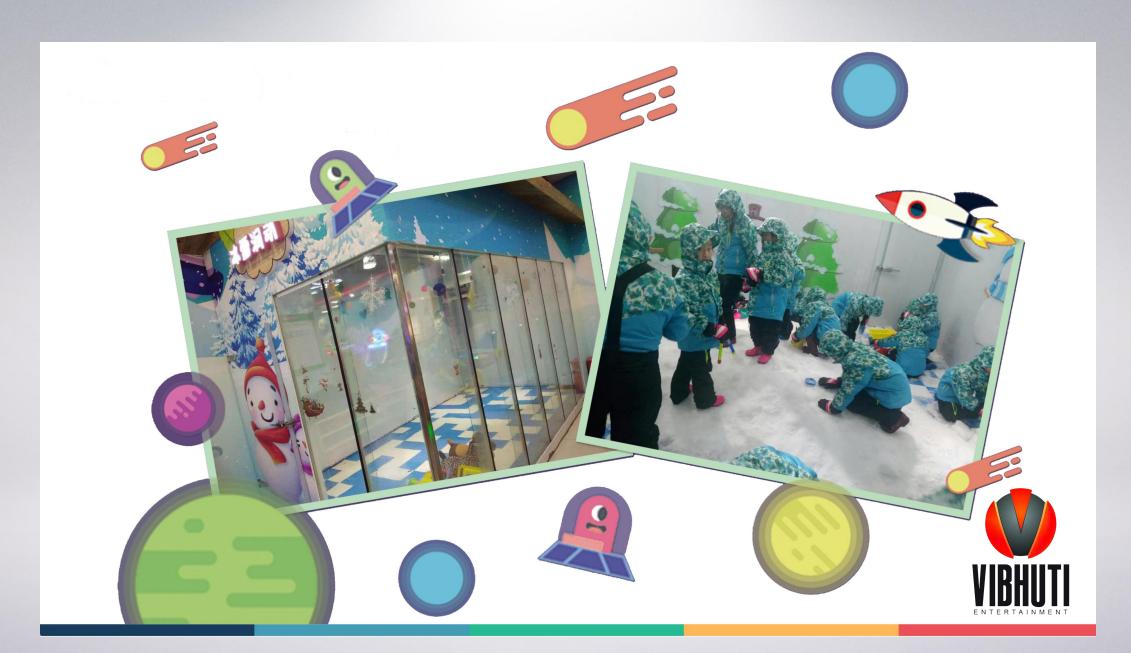

## 6. Project Sample: China, Zhongshan, G-Look Land, 300 sq.m

智趣乐园石岐大信店是中山有史以来首家采用"真"冰雪主题的全新大型室内亲子乐园。

### 6. Project Sample: China, Zhongshan, G-Look Land, 300 sq.m

游客穿戴装备准备进入冰雪世界。

一进入冰雪世界,出现在眼前的就是白雪皑皑的场景,滑梯上、小屋上、树上、跷跷板上……都堆满了

厚厚的雪。小朋友的好奇心都被重重的勾起,像只脱缰的野马似得在冰雪世界里奔跑畅玩,这个未知新

奇的冰雪世界,完全激发了小朋友们喜好跑、爬、蹦等的特性。屋顶还有多台造雪设备在一直造雪,白

白的雪花缓缓飘落,或落到地上,或落到树上,或落到树上,或落到在游玩的小小身影上,或落到伸出的小手

上 ...... 这梦幻般的场景真切的出现在眼前,想必会给进来游玩的家长和小朋友留下一个奇妙美好的回忆。