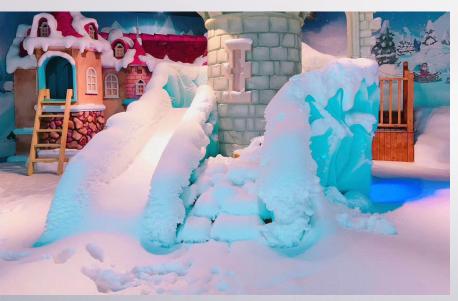

### 4. Diameter = 5 m **SnowHouse**, Rendering

LOGO: fiberglass,

Snow: PU

Iceberg: Foamed PVC sheet, UV printing

Clerk PU

Glass: double layer of

Equipment room: pine maple leaf. Roof:Foamed PVC sheet, UV printing

Squirrel, finished good available

5-meter appearance