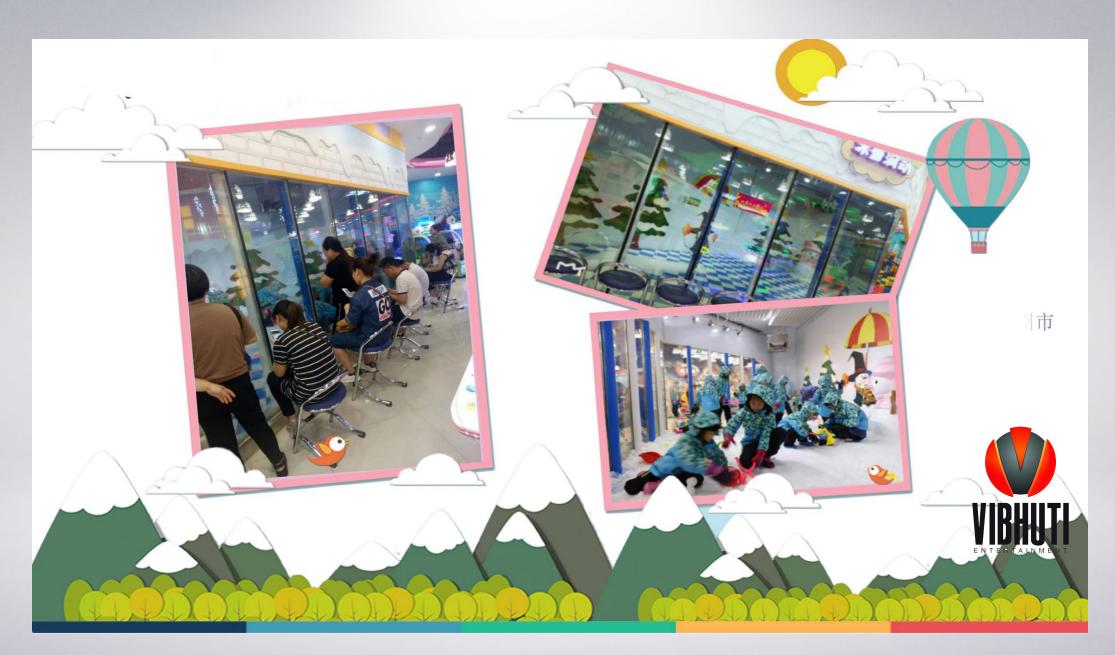

## 6. Project Sample: China, Zhongshan, G-Look Land, 300 sq.m

智趣乐园石岐大信店是中山有史以来首家采用"真"冰雪主题的全新大型室内亲子乐园。

### 6. Project Sample: China, Zhongshan, G-Look Land, 300 sq.m

游客穿戴装备准备进入冰雪世界。

一进入冰雪世界,出现在眼前的就是白雪皑皑的场景,滑梯上、小屋上、树上、跷跷板上……都堆满了

厚厚的雪。小朋友的好奇心都被重重的勾起,像只脱缰的野马似得在冰雪世界里奔跑畅玩,这个未知新

奇的冰雪世界,完全激发了小朋友们喜好跑、爬、蹦等的特性。屋顶还有多台造雪设备在一直造雪,白

白的雪花缓缓飘落,或落到地上,或落到树上,或落到树上,或落到在游玩的小小身影上,或落到伸出的小手

上 ...... 这梦幻般的场景真切的出现在眼前,想必会给进来游玩的家长和小朋友留下一个奇妙美好的回忆。