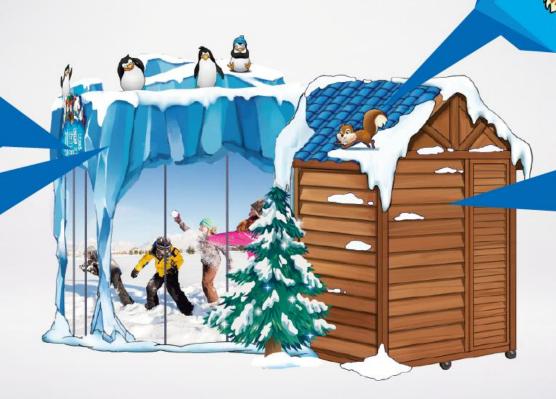

### 4. Diameter = 5 m **SnowHouse**, Rendering

LOGO: fiberglass,

Snow: PU

Iceberg: Foamed PVC sheet, UV printing

Clerk PU

Glass: double layer of

Equipment room: pine maple leaf. Roof:Foamed PVC sheet, UV printing

Squirrel, finished good available

5-meter appearance