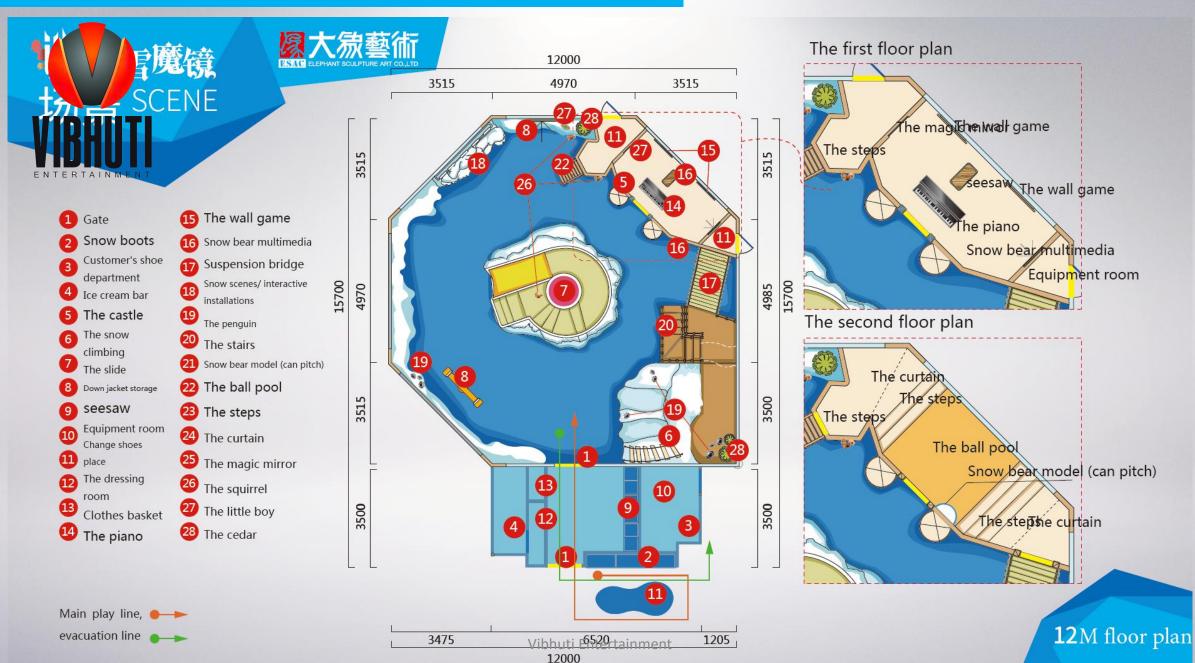

## 2. Diameter = 12 m **SnowHouse**, Plan Layout

# 2. Diameter = 12 m *SnowHouse*, Rendering

## 2. Diameter = 12 m **SnowHouse**, spec

- 1. Area: 125 sq.m;
- 2. Net Height require: 4m;
- 3. Capacity: 55 person;
- 4. Air cooling machine: 4 sets;
- 5. Snow falling machine: 5 sets;
- 6. Insulating glass: 24 pcs;
- 7. Power: 45KW;
- 8. Daily Electric Consumption: 360 kW.h (maximum)
- 9. Snow jacket 110 set, snow shoes 110 pairs;
- 10. Water consumption: 110kg/h (maximum);