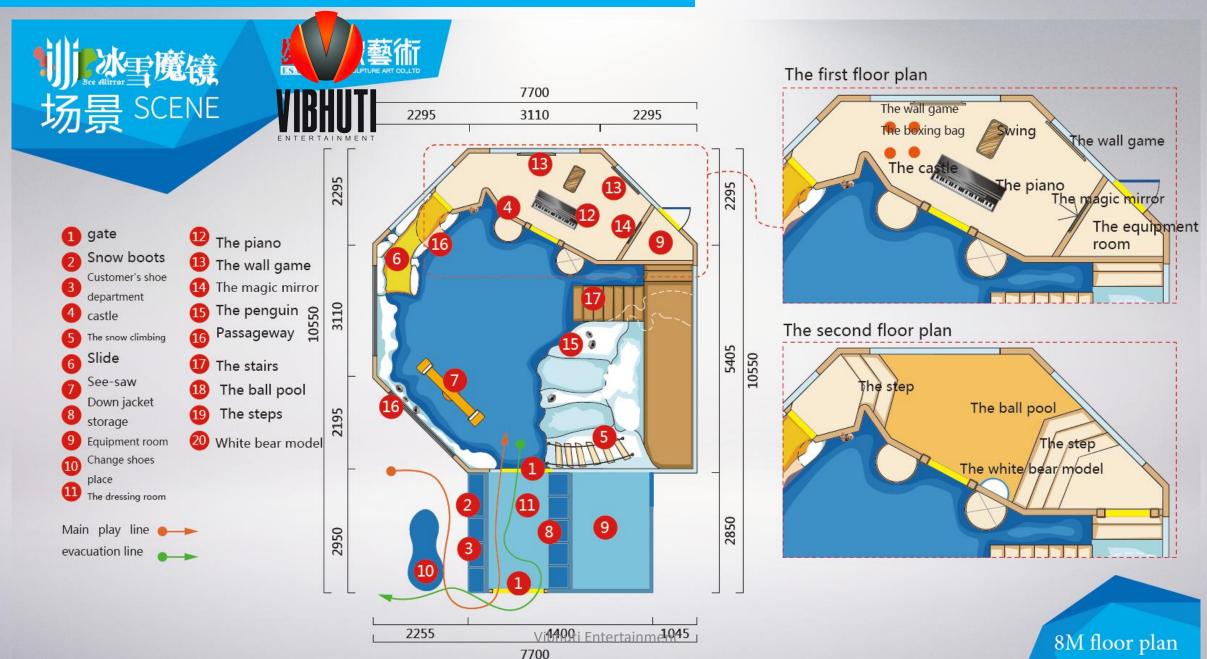

## 3. Diameter = 8 m **SnowHouse**, Plan Layout

## 3. Diameter = 8 m *SnowHouse*, Renering

#### 3. Diameter = 8 m **SnowHouse**, spec

- 1. Area: 51 sq.m;
- 2. Net Height require: 4m;
- 3. Capacity: 30 person;
- 4. Air cooling machine: 2 sets;
- 5. Snow falling machine: 3 sets;
- 6. Insulating glass: 12 pcs;
- 7. Power: 24KW;
- 8. Daily Electric Consumption: 192 kW.h (maximum)
- 9. Snow jacket 65 sets, snow shoes 65 pairs;
- 10. Water consumption: 66kg/h (maximum);