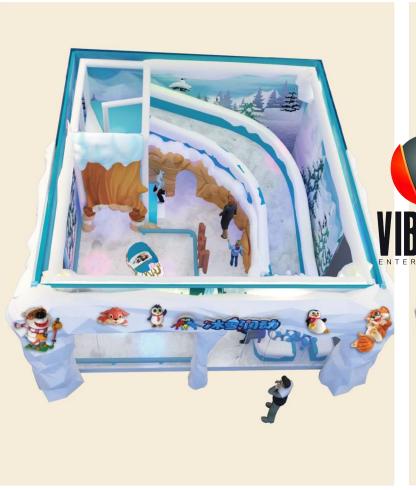

## 2. Diameter = 12 m **SnowHouse**, Plan Layout

# 2. Diameter = 12 m *SnowHouse*, Rendering

## 2. Diameter = 12 m **SnowHouse**, spec

- 1. Area: 125 sq.m;
- 2. Net Height require: 4m;
- 3. Capacity: 55 person;
- 4. Air cooling machine: 4 sets;
- 5. Snow falling machine: 5 sets;
- 6. Insulating glass: 24 pcs;
- 7. Power: 45KW;
- 8. Daily Electric Consumption: 360 kW.h (maximum)
- 9. Snow jacket 110 set, snow shoes 110 pairs;
- 10. Water consumption: 110kg/h (maximum);