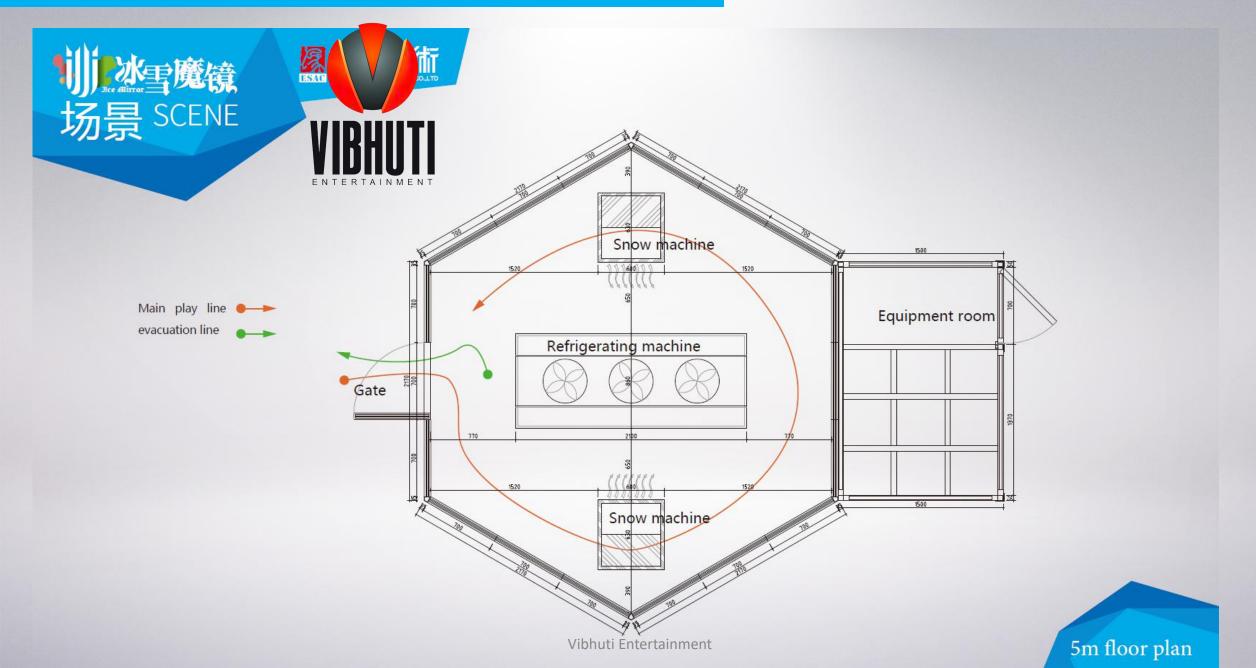

rson;
- 4. Air cooling machine: 4 sets;
- 5. Snow falling machine: 5 sets;
- 6. Insulating glass: 24 pcs;
- 7. Power: 45KW;
- 8. Daily Electric Consumption: 360 kW.h (maximum)
- 9. Snow jacket 110 set, snow shoes 110 pairs;
- 10. Water consumption: 110kg/h (maximum);



## 3. Diameter = 8 m **SnowHouse**, Plan Layout



## 3. Diameter = 8 m *SnowHouse*, Renering



#### 3. Diameter = 8 m **SnowHouse**, spec

- 1. Area: 51 sq.m;
- 2. Net Height require: 4m;
- 3. Capacity: 30 person;
- 4. Air cooling machine: 2 sets;
- 5. Snow falling machine: 3 sets;
- 6. Insulating glass: 12 pcs;
- 7. Power: 24KW;
- 8. Daily Electric Consumption: 192 kW.h (maximum)
- 9. Snow jacket 65 sets, snow shoes 65 pairs;
- 10. Water consumption: 66kg/h (maximum);



### 4. Diameter = 5 m **SnowHouse**, Plan Layout



### 4. Diameter = 5 m **SnowHouse**, Rendering







LOGO: fiberglass,

Snow: PU

Iceberg: Foamed PVC sheet, UV printing

Clerk PU

Glass: double layer of



Equipment room: pine maple leaf. Roof:Foamed PVC sheet, UV printing

Squirrel, finished good available

5-meter appearance

#### 4. Diameter = 5 m **SnowHouse**, spec

- 1. Area: 13 sq.m;
- 2. Net Height require: 4m;
- 3. Capacity: 10 person;
- 4. Air cooling machine: 1 set;
- 5. Snow falling machine: 2 sets;
- 6. Insulating glass: 17 pcs;
- 7. Power: 16KW;
- 8. Daily Electric Consumption: 130 kW.h (maximum)
- 9. Snow jacket 65 sets, snow shoes 65 pairs;
- 10. Water consumption: 44kg/h (maximum);



## 5. Customize Area: >100 sq.m, Plan Layout

Detail spec is according to actual customized design.



## Jackets, Boots & play tools