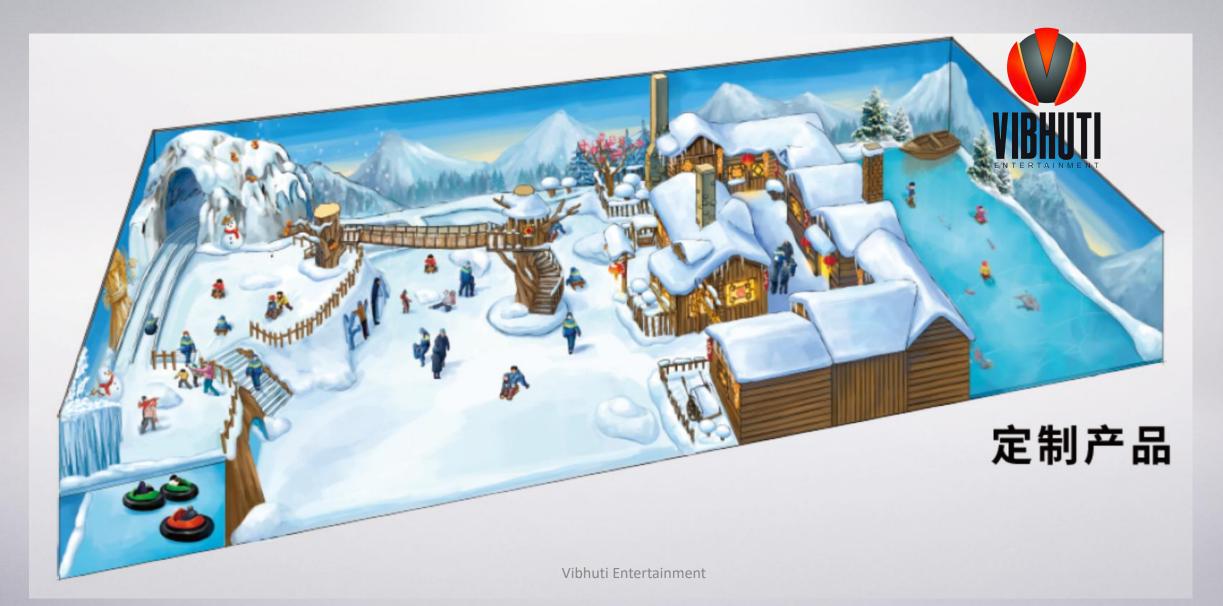

## 5. Customize Area: >100 sq.m, Plan Layout

Detail spec is according to actual customized design.